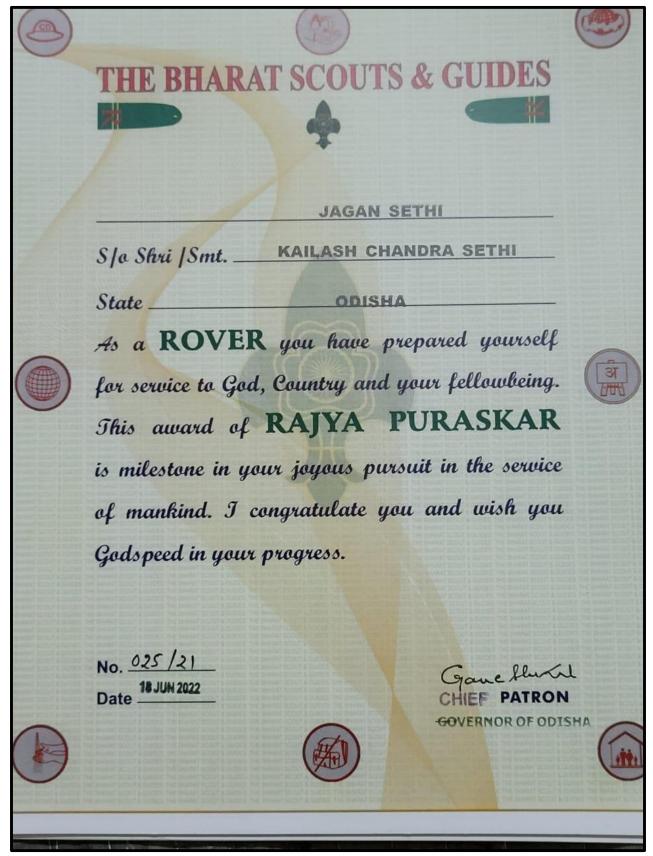

#### 3. Rover & Ranger:-

- a. Rover & Ranger possessing and producing the original certificate signed by the **President of India** shall be given weightage of an **additional 5%** of marks over and above the aggregate marks secured at the Higher Secondary (+2)/Equivalent examination.
- b. Rover & Ranger possessing and producing the original certificate signed by the Governor/ PATRON/ President of the State Association shall be given weightage of an additional 2% of marks over and above the aggregate marks secured at the Higher Secondary (+2)/Equivalent examination.
- c. The sample copy of Rover & Ranger Certificate is attached herewith. Please refer Fig-8.

(Fig-4.1)

Fig No. 5:- SDP Certificate

Fig No. 6:- NCC-B Certificate

Fig No. 6.1:- NCC-Camp Certificate

| MAGNIFICIENT FIVE  TRAINING CAMP (PM RALLE)  POTO                                                     |
|-------------------------------------------------------------------------------------------------------|
| 5 ODISH & NCC, SAMBALPUR                                                                              |
| CERTIFICATE                                                                                           |
| This is to certify that No. OD/17/JDA/62/3/4 Rank CO.T.  Name JAY SHIV SHANKAR BAGHEL Son/Daughter of |
| Shri RATI RANJAN BAGHEL Institution VIKASH RES                                                        |
| SCHOOL, BARGARH of Unit 500 BNNIC, SAMBRUPUR                                                          |
| attended ANNUAL TRAINING CAMP (PM RALLY) - 2019, FROM 10 JAN 2019 - 19TH JAN 2019                     |
| AT MAHUL PALL, SAMBALPUR                                                                              |
| Place : Nanulpali, Sambalpur  Date : 19th Jun 2019  Lt Col  Camp Commandant                           |
|                                                                                                       |

(Fig-6.1)

(Fig-6.1.1)