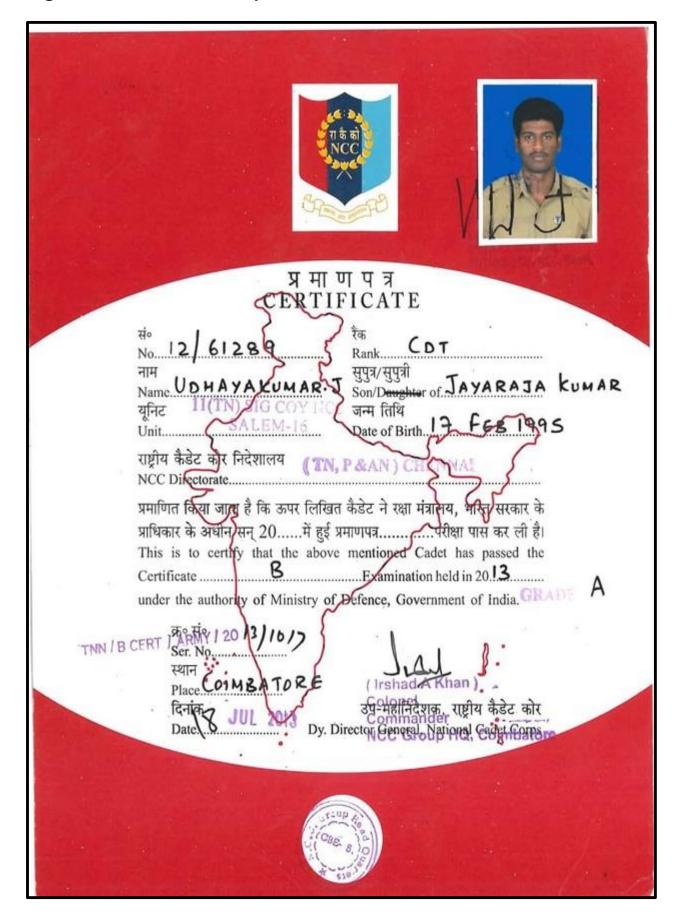

#### 1. NCC:-

- a. Applicants holding "B" Certificate only, shall be given weightage of an additional 5% of marks over and above the aggregate marks secured at the Higher Secondary (+2) or Equivalents examination. Please refer Fig-6.
- b. Applicants holding "A" & "C" Certificates shall not be given any weightage for admission into U.G. (Degree/+3) Courses.
- c. Applicants who have represented the State or the Central School/Sainik School at All India level NCC Camps / Courses / Activities shall be given weightage of an additional 3% of marks over and above the aggregate marks secured at the Higher Secondary (+2) or Equivalents examination. Please refer Fig-6.1/ Fig-6.1.1