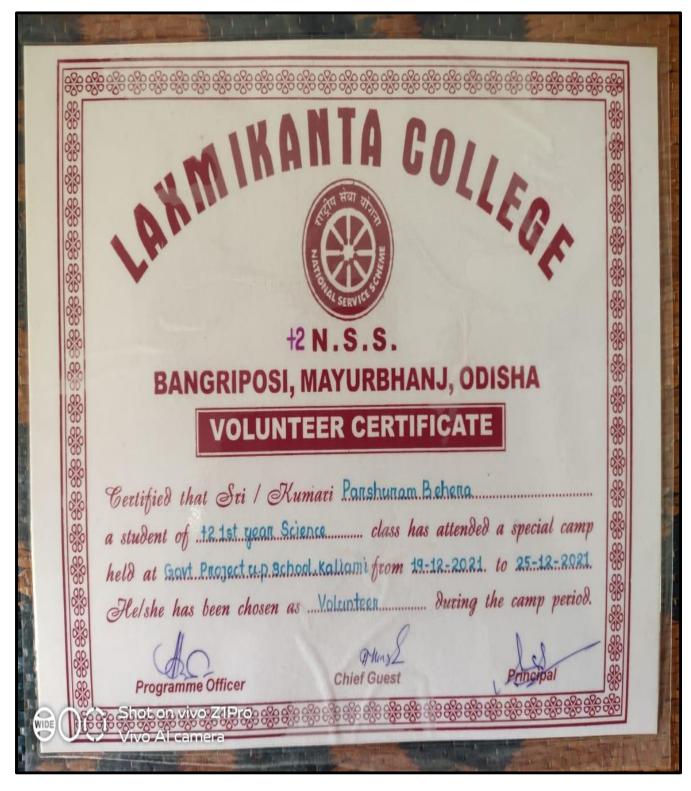

#### 2. NSS:-

- a. Applicants, who have represented the Country at the **International level** shall be given direct admission.
- b. Applicants, who have represented the **state and National Level Camp** shall be given a Weightage of an additional **5**% of marks over and above the aggregate marks secured at the CHSE/Equivalent examination.
- c. Applicants, who have represented the **inter-State Category Camp** shall be given a Weightage of an additional **3**% of marks over and above the aggregate marks secured at the CHSE/Equivalent examination.
- d. Applicants, who got the **best NSS Volunteer award at Council/ Board level** shall be given a Weightage of an additional **2**% of marks over and above the aggregate marks secured in the CHSE/Equivalent examination.
- e. The sample copy of NSS Certificates are attached. Please refer **Fig-7**, **7.1** & **7.2**.