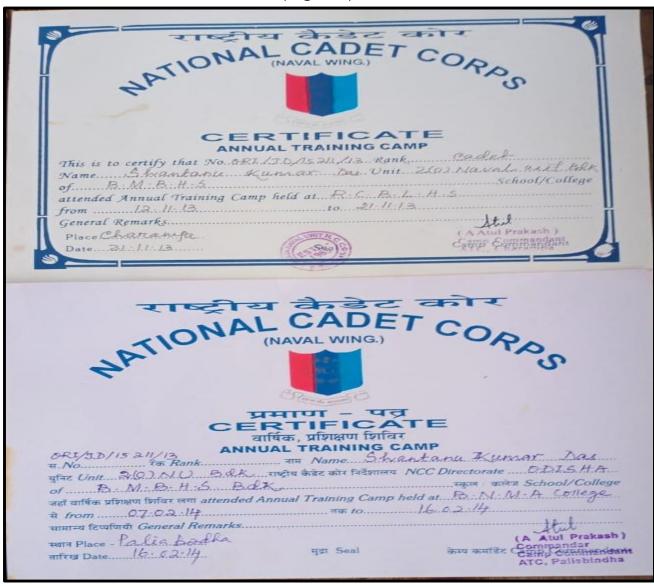

#### 1. NCC:-

- a. Applicants holding "B" Certificate only, shall be given weightage of an additional 5% of marks over and above the aggregate marks secured at the Higher Secondary (+2) or Equivalents examination. Please refer Fig-6.
- b. Applicants holding "A" & "C" Certificates shall not be given any weightage for admission into U.G. (Degree/+3) Courses.
- c. Applicants who have represented the State or the Central School/Sainik School at All India level NCC Camps / Courses / Activities shall be given weightage of an additional 3% of marks over and above the aggregate marks secured at the Higher Secondary (+2) or Equivalents examination. Please refer Fig-6.1/ Fig-6.1.1