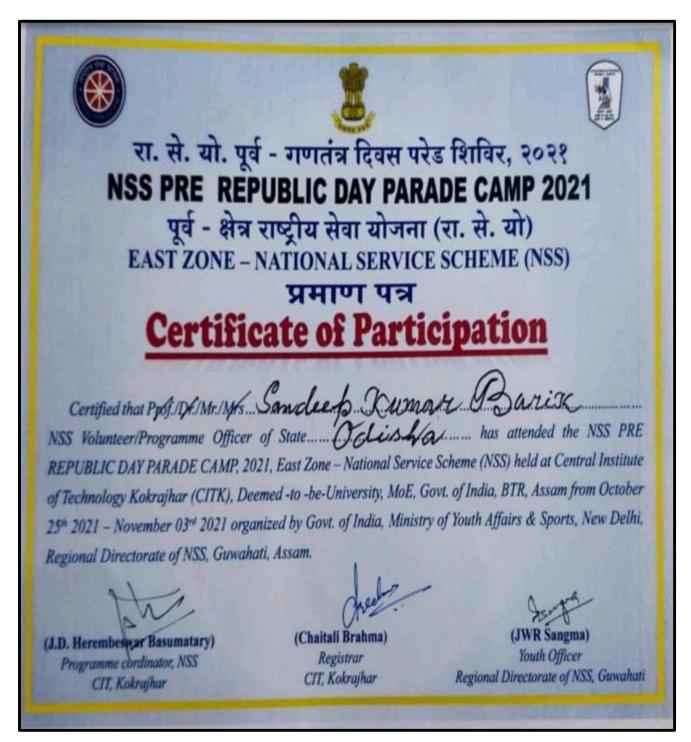

#### 2. NSS:-

- a. Applicants, who have represented the Country at the **International level** shall be given direct admission.
- b. Applicants, who have represented the **state and National Level Camp** shall be given a Weightage of an additional **5**% of marks over and above the aggregate marks secured at the CHSE/Equivalent examination.
- c. Applicants, who have represented the **inter-State Category Camp** shall be given a Weightage of an additional **3**% of marks over and above the aggregate marks secured at the CHSE/Equivalent examination.
- d. Applicants, who got the **best NSS Volunteer award at Council/ Board level** shall be given a Weightage of an additional **2**% of marks over and above the aggregate marks secured in the CHSE/Equivalent examination.
- e. The sample copy of NSS Certificates are attached. Please refer **Fig-7**, **7.1** & **7.2**.